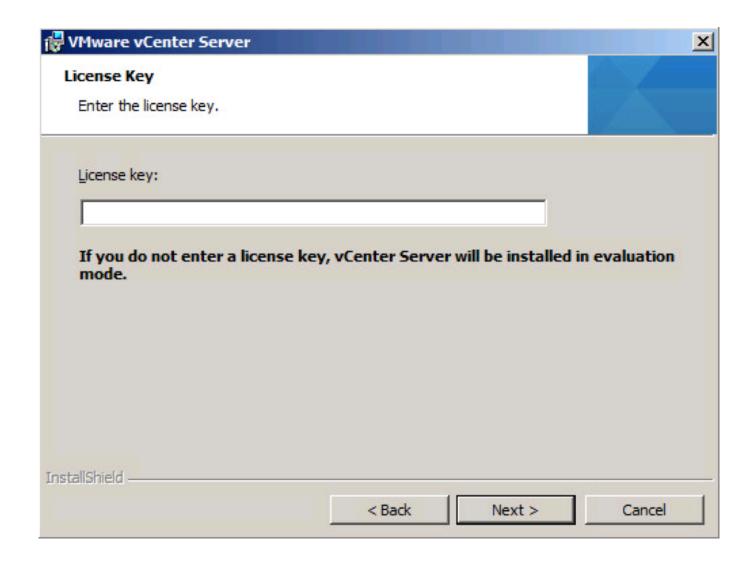

Enter Password For The Encrypted File Setup Structural Analysis For Revit 2008 Crack

1/4

Enter Password For The Encrypted File Setup Structural Analysis For Revit 2008 Crack

2/4

Click the download button and select one of the found cloud sources.